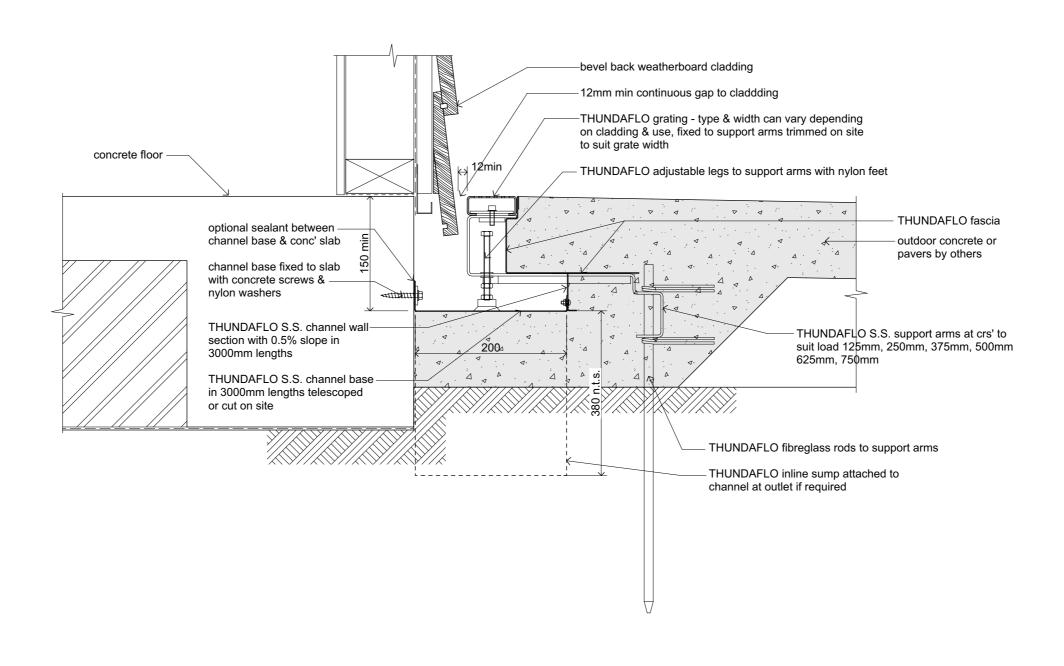

| THUNDAFLO I | 2 LEVEL ENTRY THRESHOLD/PERIMETER |
|-------------|-----------------------------------|
| CHANNEL     | Drainage system - cross section   |

© Copyright 2021 Thundaflo Ltd
This drawing & its contents are the property of Thundaflo Ltd. Any unauthorised employment or reproduction in full or part is forbidden. NZ Pat. Appl No. 780629

| Approved       | Date | Bevel Back Weatherboards                  |
|----------------|------|-------------------------------------------|
| Designed<br>JW |      | THRESHOLD PERIMETER<br>DRAINAGE SYSTEM    |
| Drawn<br>BH    | Date | Drawing Title<br>THUNDAFLO E2 LEVEL ENTRY |